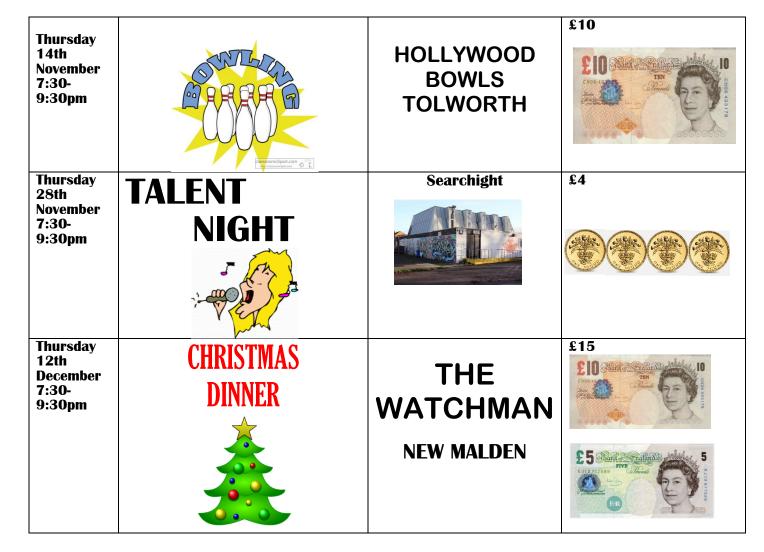

## **WINTER PROGRAMME 2019**

| Date/Time                                                    | Activity                                                                 | Location/Where? | Subs/Cost |
|--------------------------------------------------------------|--------------------------------------------------------------------------|-----------------|-----------|
| Thursday<br>12 <sup>th</sup><br>September<br>7:30-<br>9:30pm | BONKERS<br>BINGO!!                                                       | Searchlight     | £4        |
| Thursday<br>26th<br>September<br>7:30-<br>9:30pm             | RACE<br>NIGHT                                                            | Searchlight     | £4        |
| Thursday<br>10th<br>October<br>7:30-<br>9:30pm               | NOCHE DE MEXICO A night of Mexican food, fun and Mojitos!!  MEXICAN FOOD | Searchlight     | £4        |
| Thursday<br>24th<br>October<br>7:30-<br>9:30pm               | music yideo<br>Film Making                                               | Searchlight     | £4        |