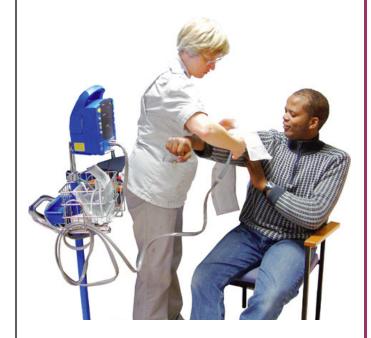

| of all of Smally | Have you ever smoked?  Yes No                                 | How m<br>smoke | any do you<br>?         |     | Advice:                                            |  |
|------------------|---------------------------------------------------------------|----------------|-------------------------|-----|----------------------------------------------------|--|
|                  | Did you ever live in a hospital?  Yes No                      |                | know your tis A status? |     | Do you know your Hepatitis B status?  Yes No       |  |
|                  | If, yes do you know<br>your Tuberculosis<br>status?<br>Yes No |                | The nurse m             | igh | t check your blood                                 |  |
|                  | The nurse will check had a flu jab.                           | if you         |                         |     | he nurse will check if yo<br>eed a pneumococcal ja |  |