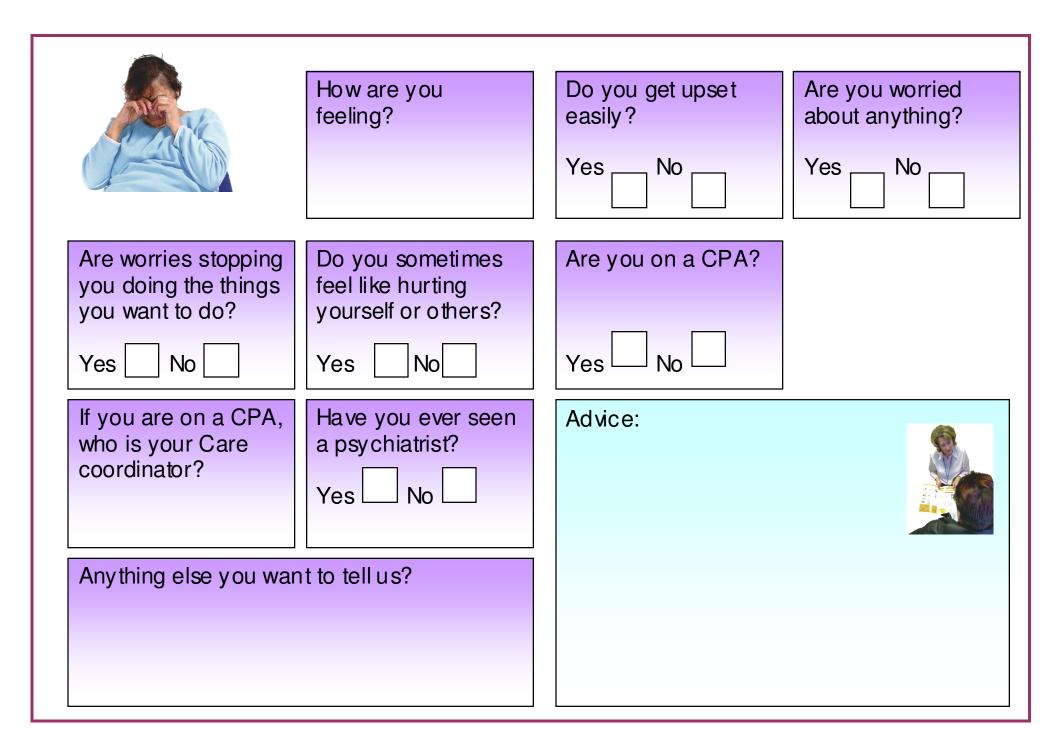

Urine glucose test negative
Urine glucose test trace
Urine glucose test +
Urine glucose test++
Urine glucose test +++
Urine glucose test ====
Glycosuria

How much alcohol do you drink?

Advice:

Are you registered with a dentist? If yes, who is it?