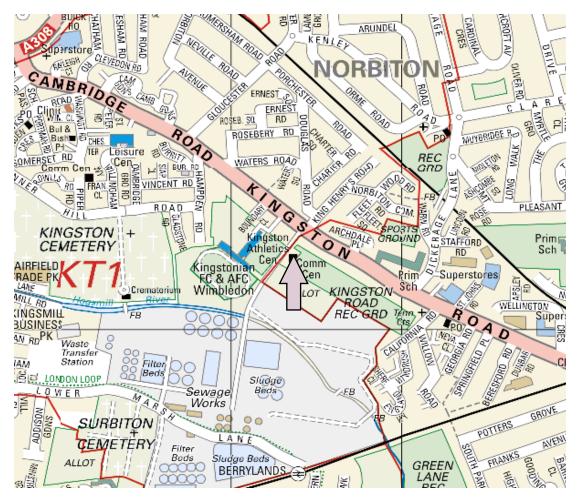

TURN OVER PAGE FOR ADDRESS AND MAP

## How to find the Saturday Drop-In

Searchlight Youth and Community Centre
Kingston Road
New Malden KT3 3RX

Parking available
131 bus route (Kingsmeadow stop)